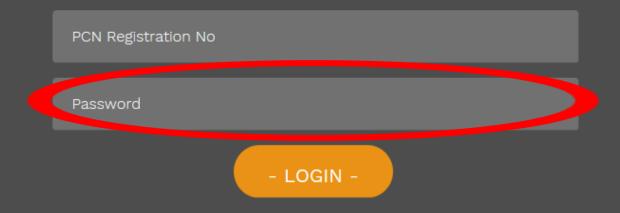

#### Login

Please Login with your PCN Registration Number and Password. If you are not yet signed up on the Online MCPE Platform, send an email to enquiries@pcnmcpd.com to request for access.

🞽 🛛 Leave a Message

### **Enter your 6- digit PCN Registration number**

#### Login

Please Login with your PCN Registration Number and Password. If you are not yet signed up on the Online MCPE Platform, send an email to enquiries@pcnmcpd.com to request for access.

Enter your password. Your default password is your Surname in CAPITAL LETTERS Please note that this is a new platform.