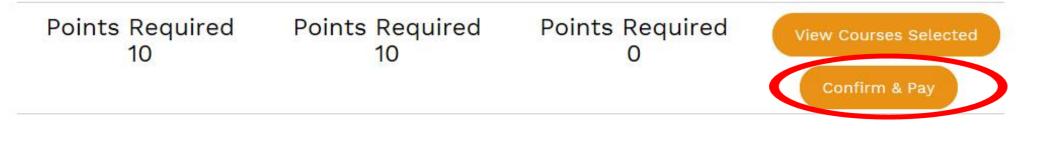

#### Select Courses for Module 13 or allocate Conference Points

General Section Community Hospital Section
Once you make up the required 10 points, you can proceed to pay

### Select Courses for Module 13 or allocate Conference Points

another one before proceeding to pay