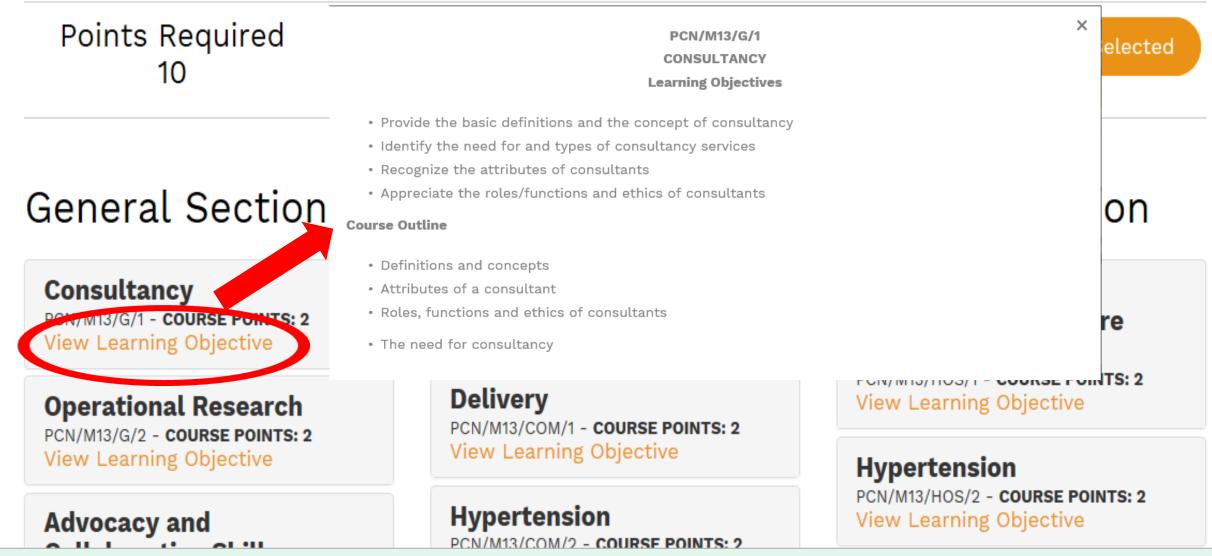

#### Select Courses for Module 13 or allocate Conference Points

|      | Points Required<br>10                                     | Points Selected<br>0       | Conference Poir<br>0 | Niew Co         | ourses Selected |
|------|-----------------------------------------------------------|----------------------------|----------------------|-----------------|-----------------|
|      | General Section                                           | Community                  | Section              | Hospital Sect   | ion             |
|      | Consultancy                                               | Community P                | harmacy              | Hospital Pharm  | nacy            |
|      | PCN/M13/G/1 - COURSE POINTS: 2<br>View Learning Objective | Practice in He<br>Delivery | ealthcare            | Practice in Hea |                 |
| View | here to see h                                             | now many                   | points a             | are requ        | ired            |

# Click here to view the course objective and outline