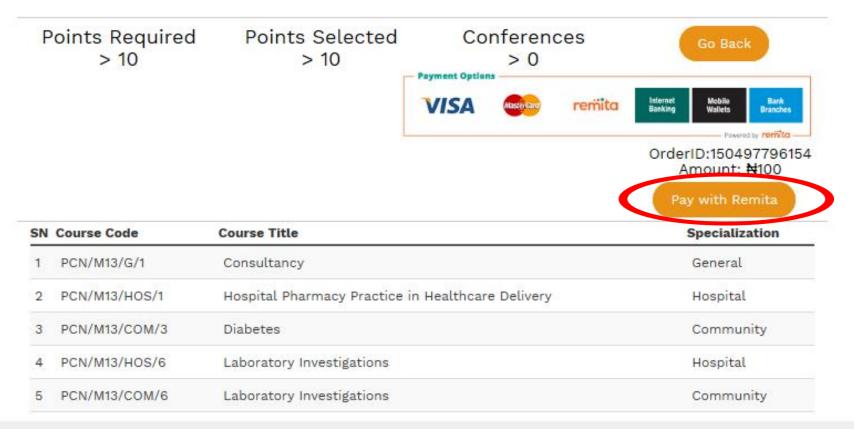

#### Module 13: Selection Code: 150497796154

### **Click here to pay for the selected courses**

SIGNIN SI

Θ

**Complete the payment process using your debit cards** 

OrderID: 150583408048 RRR: 320182028647