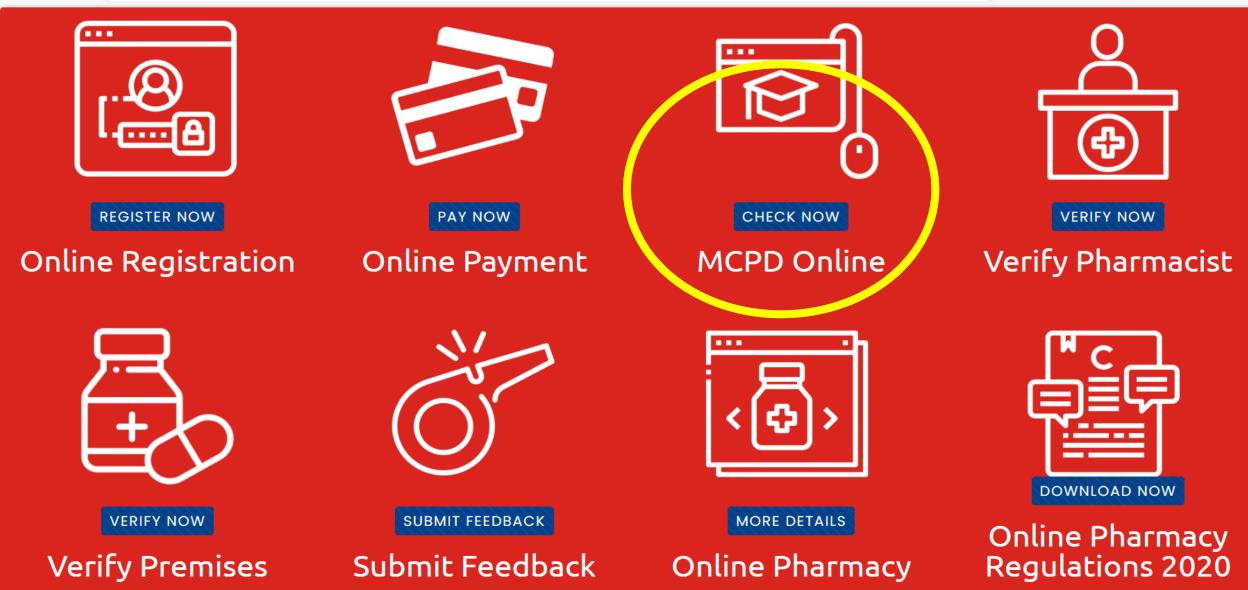

# Introducing the PCN Online MCPD Platform



**Pharm Ibrahim Babashehu Ahmed** FPSN, FPCPharm, FCAI Registrar, Pharmacy Council of Nigeria

# **SPECIAL FEATURES**

- Ability to choose from over 90 well researched topics in this MCPD Cycle
- Ability to select courses that are relevant to areas of practice or interest
- Ability to deploy points accrued from PCN accredited conferences and programs
- Dedicated support team via email and online webchat



Pharm Ibrahim Babashehu Ahmed FPSN, FPCPharm, FCAI Registrar, Pharmacy Council of Nigeria







To access the Online MCPD platform visit www.pcn.gov.ng and click on the MCPD Online Service



# PCN Online MCPD Objective

To potentiate the leadership, professional and technical skills and competencies of Pharmacists to enable them meet the needs and expectations of consumers of pharmaceutical services through value added continuous professional development programmes.

Take A Course

Tutorial Video

### Click here to watch video on how to use this website

Leave a Mess



# PCN Online MCPD Objective

To potentiate the leadership, professional and technical skills and competencies of Pharmacists to enable them meet the needs and expectations of consumers of pharmaceutical services through value added continuous professional development programmes.

Take A Course

Tutorial Video

###